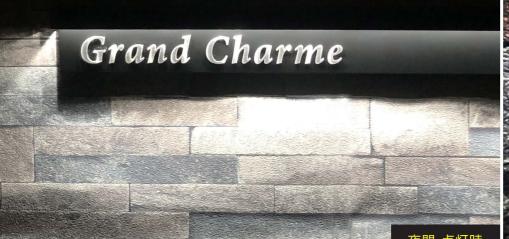

## LED配線方法・使用図面 ~必ず事前にご確認ください~

文字だけが浮かび上がるような柔らかな明かりで、昼とはまた違った表情を見せます。

デザイン ~その他、デザインもお気軽にお問合わせください~

LEDサインを設置するに当たり、壁面が仕上がる前に配線を仕込んでいただく必要がございます。 ※配線の仕込みは、電気業者様にてお願いいたします。