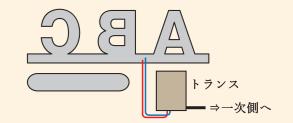

## LED配線方法・使用図面 ~必ず事前にご確認ください~

文字だけが浮かび上がるような柔らかな明かりで、昼とはまた違った表情を見せます。

デザイン ~その他、デザインもお気軽にお問合わせください~

LEDサインを設置するに当たり、壁面が仕上がる前に配線を仕込んでいただく必要がございます。 ※配線の仕込みは、電気業者様にてお願いいたします。

#### 配線簡易図

看板からトランス(電源)までの距離は 10m前後でお願いします。 ※15m以上離れますと、点灯しません。 配線用の穴は、看板で隠れるサイズにてお願いします。