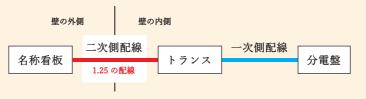

#### 配線簡易図

看板からトランス(電源)までの距離は 10m前後でお願いします。 ※15m以上離れますと、点灯しません。 配線用の穴は、看板で隠れるサイズにてお願いします。

#### 配線の種類

VVF(主に使われている配線)では太いため 二次側配線は1.25の配線を電気業者様へ お願いしてください。 CB 管などを使用し、配線を固定せずに 動くようにしてください。

納期:デザイン確定後、18日