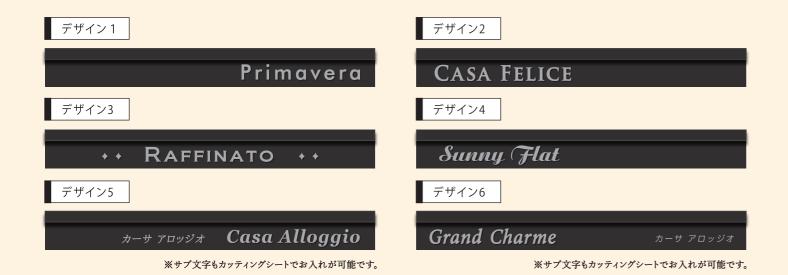

## LED配線方法・使用図面 ~必ず事前にご確認ください~

文字だけが浮かび上がるような柔らかな明かりで、昼とはまた違った表情を見せます。

デザイン ~その他、デザインもお気軽にお問合わせください~

LEDサインを設置するに当たり、壁面が仕上がる前に配線を仕込んでいただく必要がございます。 ※配線の仕込みは、電気業者様にてお願いいたします。

#### 品番:LED-GL

Primavera

グロウライン