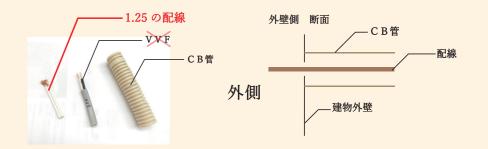

#### 配線の種類

VVF(主に使われている配線)では太いため 二次側配線は1.25の配線を電気業者様へ お願いしてください。 CB 管などを使用し、配線を固定せずに 動くようにしてください。

納期:デザイン確定後、18日