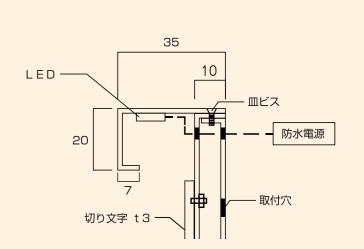

グロウライン

スタイリッシュな建物とも相性が良くエントランスを華やかに、おしゃれに彩ります。

わたしたちは建物に彩と表情、そして存在感を持たせる館銘板を提案いたします。









落ち着いた雰囲気で建物をもっとお洒落に。

# Grand Charme

## LED配線方法・使用図面 ~必ず事前にご確認ください~

文字だけが浮かび上がるような柔らかな明かりで、昼とはまた違った表情を見せます。



デザイン ~その他、デザインもお気軽にお問合わせください~



LEDサインを設置するに当たり、壁面が仕上がる前に配線を仕込んでいただく必要がございます。 ※配線の仕込みは、電気業者様にてお願いいたします。

#### 配線簡易図





看板からトランス(電源)までの距離は 10m前後でお願いします。 ※15m以上離れますと、点灯しません。 配線用の穴は、看板で隠れるサイズにてお願いします。

#### 配線の種類

VVF(主に使われている配線)では太いため 二次側配線は1.25の配線を電気業者様へ お願いしてください。 CB 管などを使用し、配線を固定せずに 動くようにしてください。



納期:デザイン確定後、18日

#### 品番:LED-GL





Primavera

グロウライン

### 発注依頼書 兼 見積依頼書 FAX06-6955-6367

| お客様情報   | ご注文日               | 平成             | 年            | 月                | 日       |                          | [フリ         | リガナ] |         |   |     |
|---------|--------------------|----------------|--------------|------------------|---------|--------------------------|-------------|------|---------|---|-----|
|         | 貴 社 名 支 店 名        |                |              | 支店               | :       | 課                        | ご担当者        |      |         |   | 様   |
|         | ┃      TEL<br>ご連絡先 |                |              |                  |         | FAX:                     |             |      |         |   |     |
|         |                    | 携帯:            |              |                  |         | e-