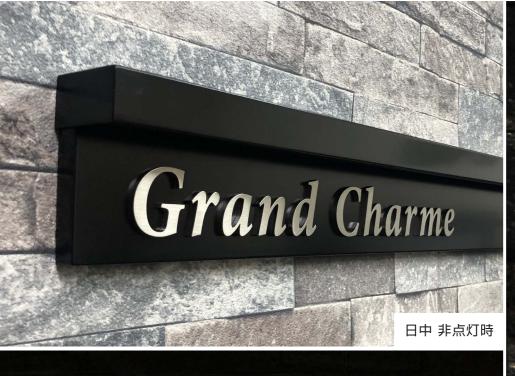

# Grand Charme

## LED配線方法・使用図面 ~必ず事前にご確認ください~

文字だけが浮かび上がるような柔らかな明かりで、昼とはまた違った表情を見せます。

デザイン ~その他、デザインもお気軽にお問合わせください~

LEDサインを設置するに当たり、壁面が仕上がる前に配線を仕込んでいただく必要がございます。 ※配線の仕込みは、電気業者様にてお願いいたします。