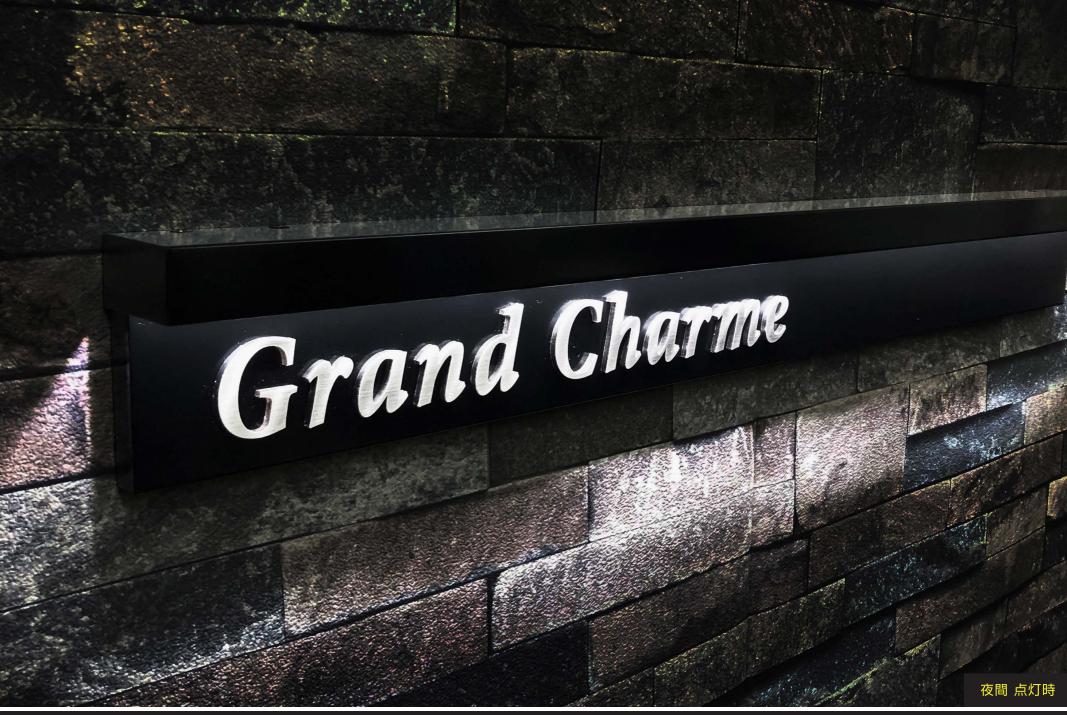

## LED配線方法・使用図面 ~必ず事前にご確認ください~

文字だけが浮かび上がるような柔らかな明かりで、昼とはまた違った表情を見せます。

デザイン ~その他、デザインもお気軽にお問合わせください~

LEDサインを設置するに当たり、壁面が仕上がる前に配線を仕込んでいただく必要がございます。 ※配線の仕込みは、電気業者様にてお願いいたします。