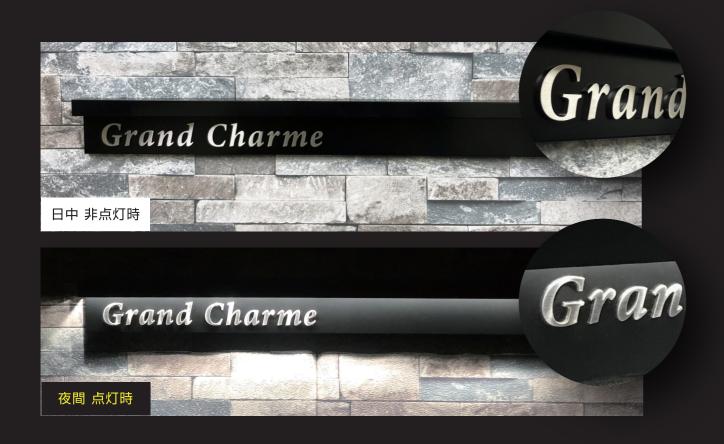

## LED配線方法・使用図面 ~必ず事前にご確認ください~

文字だけが浮かび上がるような柔らかな明かりで、昼とはまた違った表情を見せます。

デザイン ~その他、デザインもお気軽にお問合わせください~

LEDサインを設置するに当たり、壁面が仕上がる前に配線を仕込んでいただく必要がございます。 ※配線の仕込みは、電気業者様にてお願いいたします。

#### 品番:LED-GL

Primavera

グロウライン